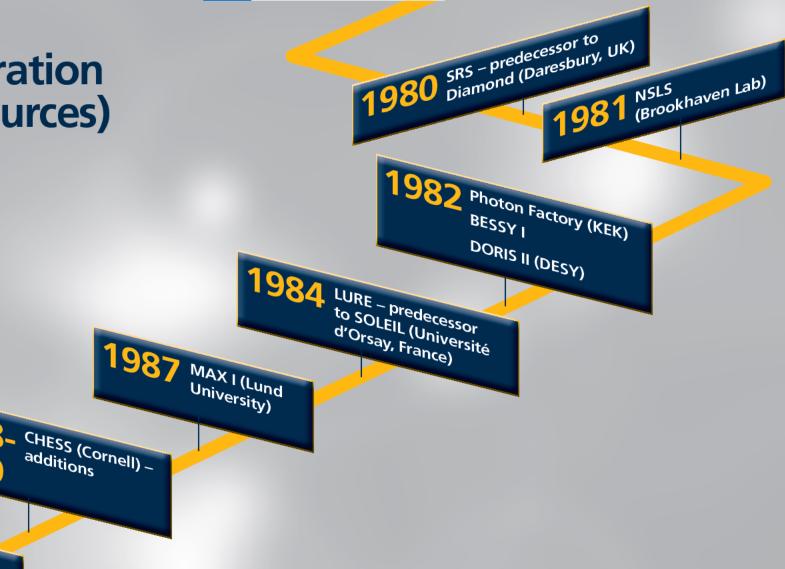

# **Second generation** (dedicated sources)

additions

1992 SSRL SPEAR2 2nd generation upgrade