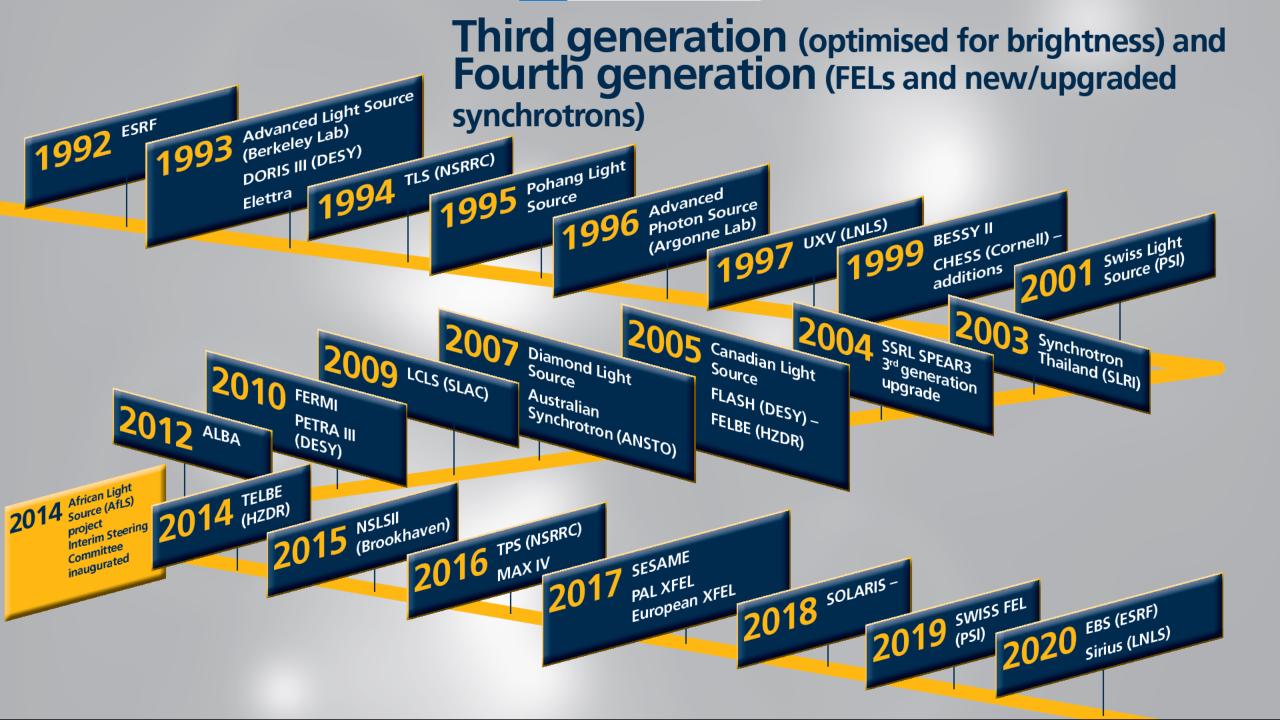

# **Second generation** (dedicated sources)

additions

1992 SSRL SPEAR2 2nd generation upgrade