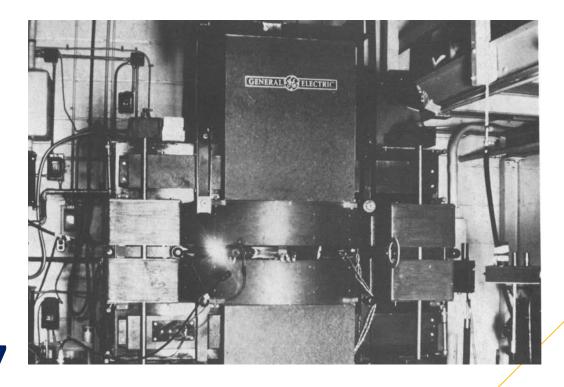

## **Quick history lesson!**

The year is 1947.....

The first observation of synchrotron radiation took place on General Electric's 70 MeV machine in Schenectady, New York, on April 24, 1947