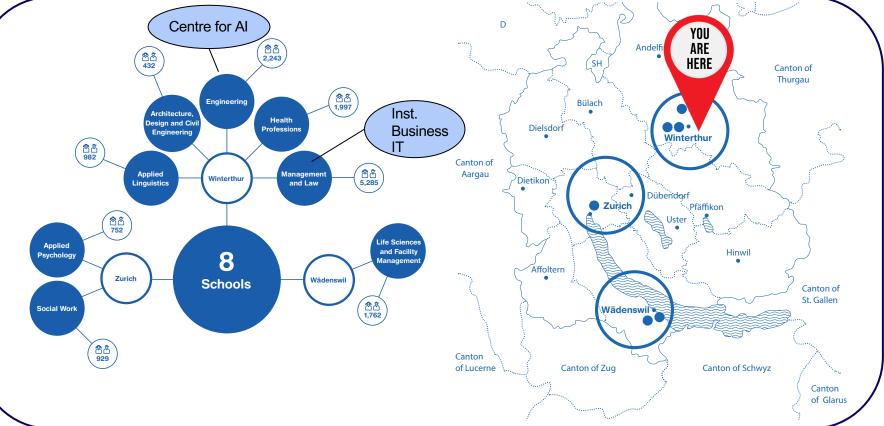

#### Welcome to the ZHAW!

- More than 14,400 students
- 8 schools
- 54 Bachelor's and Master's programmes, 378 continuing education courses
- More than 3,700 employees
- Operating budget 2024 : CHF 576 million
- Founded in 2007 (but much longer history)
- Member of swissuniversities, European University Association +AACSB, EQUIS