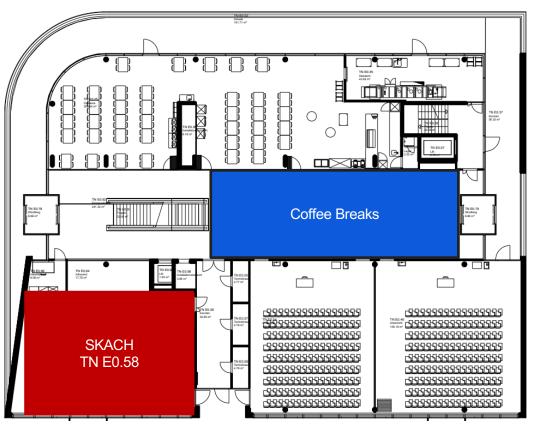

# winterthur switzerland

- Vitudurum
- Historically a rail industry city
- Winterthur Insurance (now AXA Winterthur)
- Union Bank of Switzerland (aka UBS) founded here
- Technorama!









## Agenda

## Agenda

https://indico.skatelescope.org/event/1160/timetable/?view=standard

#### Day 1 9h30-19h30

**Registration and Welcome Coffee** 

**Opening Session** 

SKACH Outreach and Communications

SKAO Regional Centers (SRCs)

Lunch (Group photo)

HPC

Data Science & Simulations

**Coffee Break** 

Data Science & Imaging

SKACH Data Challenge

Apero

#### Day 2 9h - 14h15

**SKACH Science** 

Instrumentation

Closing Remarks

Lunch

FLARE Planning Meeting (Invitation only)

SNSF Project Grant Planning Meeting (Invitation only)

Board Meeting: Board Members only



## **Ground Floor**





### **1st Floor**



SKACH

### Lunch TN C2.9 TN 02.93 N 02.92 Restantiate TN Q2.60 hototraut 800.67 TN 02.90 TN 02.5

**2nd Floor** 



### People

- Joanna Jermini-Howard
- Carolyn Marie Crichton
- Elena Gavagnin
- Philipp Denzel



## **Questions**?