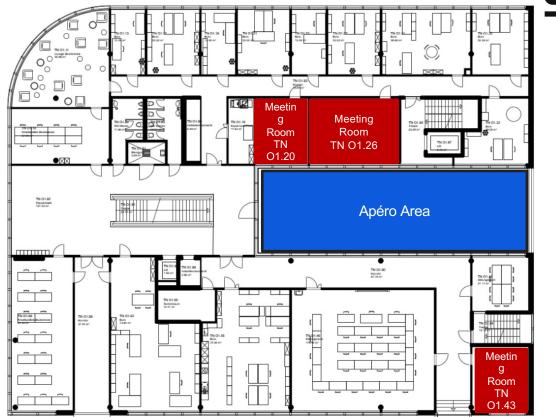

rland

- Vitudurum
- Historically a rail industry city
- Winterthur Insurance (now AXA Winterthur)
- Union Bank of Switzerland (aka UBS) founded here
- Technorama!









## Agenda

## Agenda

https://indico.skatelescope.org/event/1160/timetable/?view=standard

#### Day 1 9h30-19h30

**Registration and Welcome Coffee** 

**Opening Session** 

SKACH Outreach and Communications

SKAO Regional Centers (SRCs)

Lunch (Group photo)

HPC

Data Science & Simulations

**Coffee Break** 

Data Science & Imaging

SKACH Data Challenge

Apero

#### Day 2 9h - 14h15

**SKACH Science** 

Instrumentation

Closing Remarks

Lunch

FLARE Planning Meeting (Invitation only)

SNSF Project Grant Planning Meeting (Invitation only)

Board Meeting: Board Members only



## **Ground Floor**





### **1st Floor**



SKACH

### Lunch TN C2.9 TN 02.93 N 02.92 Restantiate TN Q2.60 hototraut 800.67 TN 02.90 TN 02.5

**2nd Floor** 



### People

- Joanna Jermini-Howard
- Carolyn Marie Crichton
- Elena Gavagnin
- Philipp Denzel



## **Questions**?