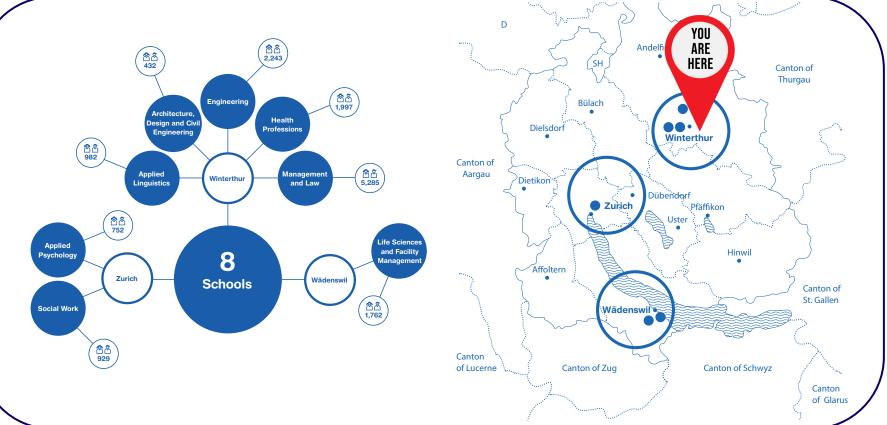

#### Welcome to the ZHAW!

- More than 14,400 students
- 8 schools
- 54 Bachelor's and Master's programmes, 378 continuing education courses
- More than 3,700 employees
- Operating budget 2024 : CHF 576 million
- Founded in 2007 (but much longer history)
- Member of swissuniversities, European University Association +AACSB, EQUIS