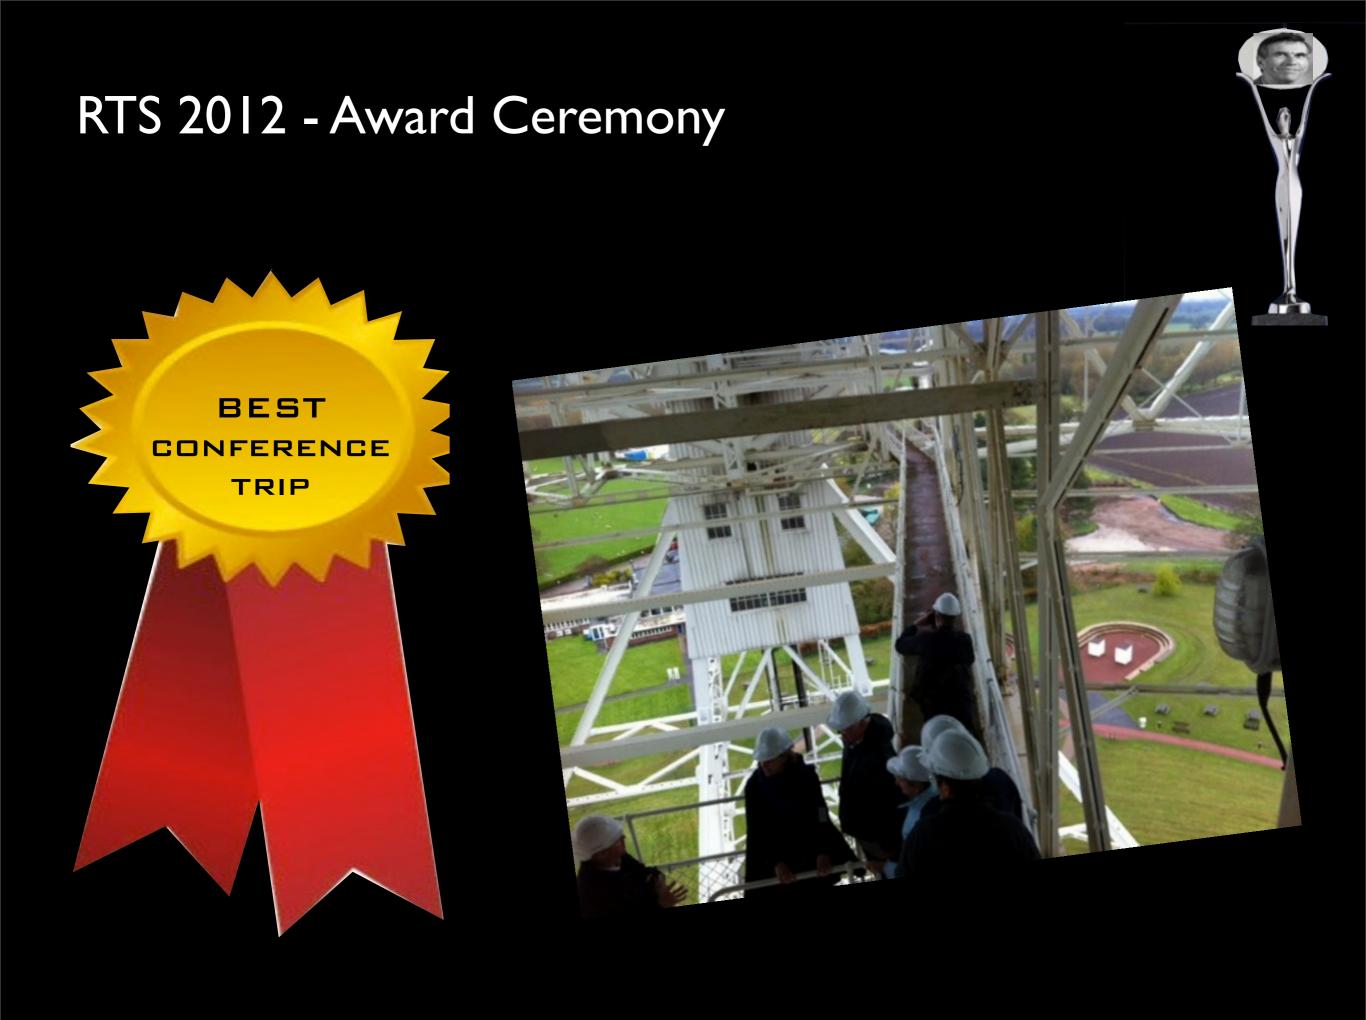

# RTS 2012 - Award Ceremony MOST INNOVATIVE **PARTICIPANT** set file o909\_2012apr\_1305

"A one element interferometer is like half a pair of scissors" - G. Purcell

"Sensitivity is king, and dynamic range is the dominant queen" - J. Jonas.