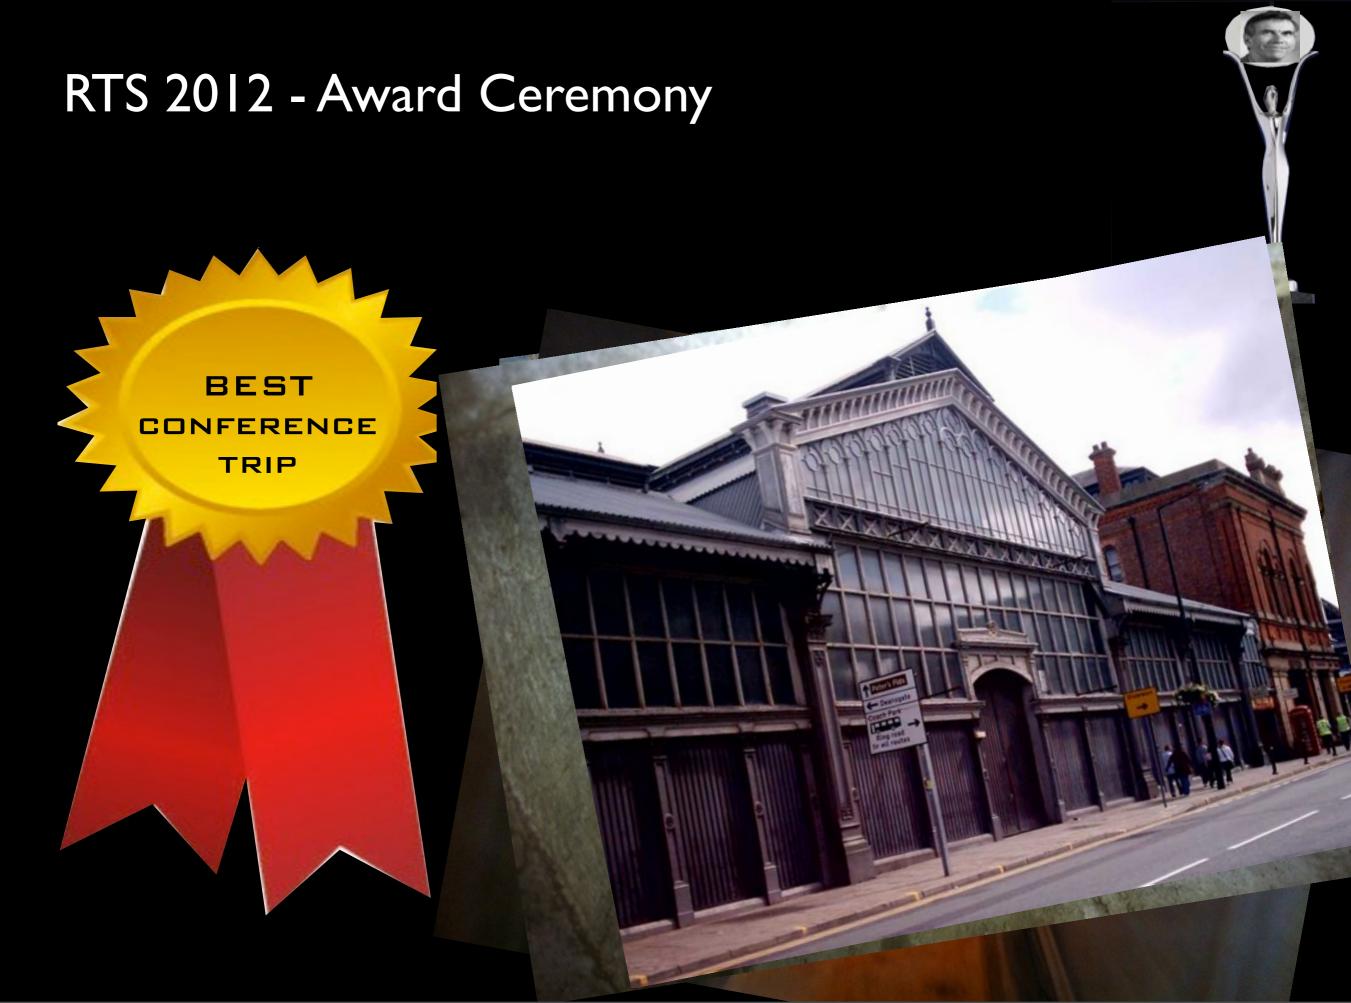

# RTS 2012 - Award Ceremony MOST INNOVATIVE **PARTICIPANT** set file o909\_2012apr\_1305

"A one element interferometer is like half a pair of scissors" - G. Purcell

"Sensitivity is king, and dynamic range is the dominant queen" - J. Jonas.