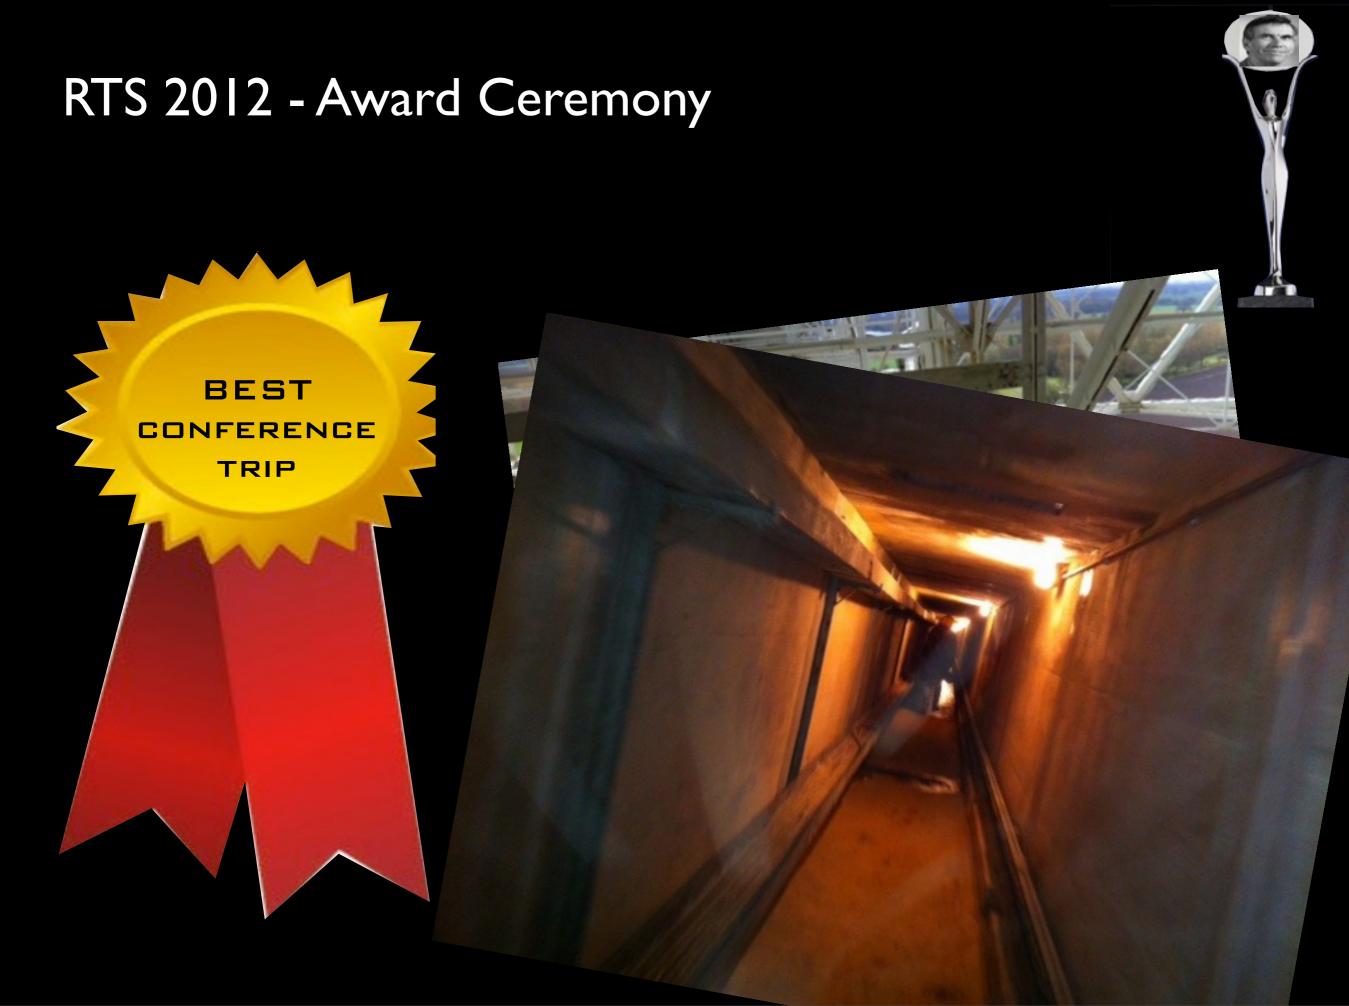

# RTS 2012 - Award Ceremony MOST INNOVATIVE **PARTICIPANT** set file o909\_2012apr\_1305

"A one element interferometer is like half a pair of scissors" - G. Purcell

"Sensitivity is king, and dynamic range is the dominant queen" - J. Jonas.