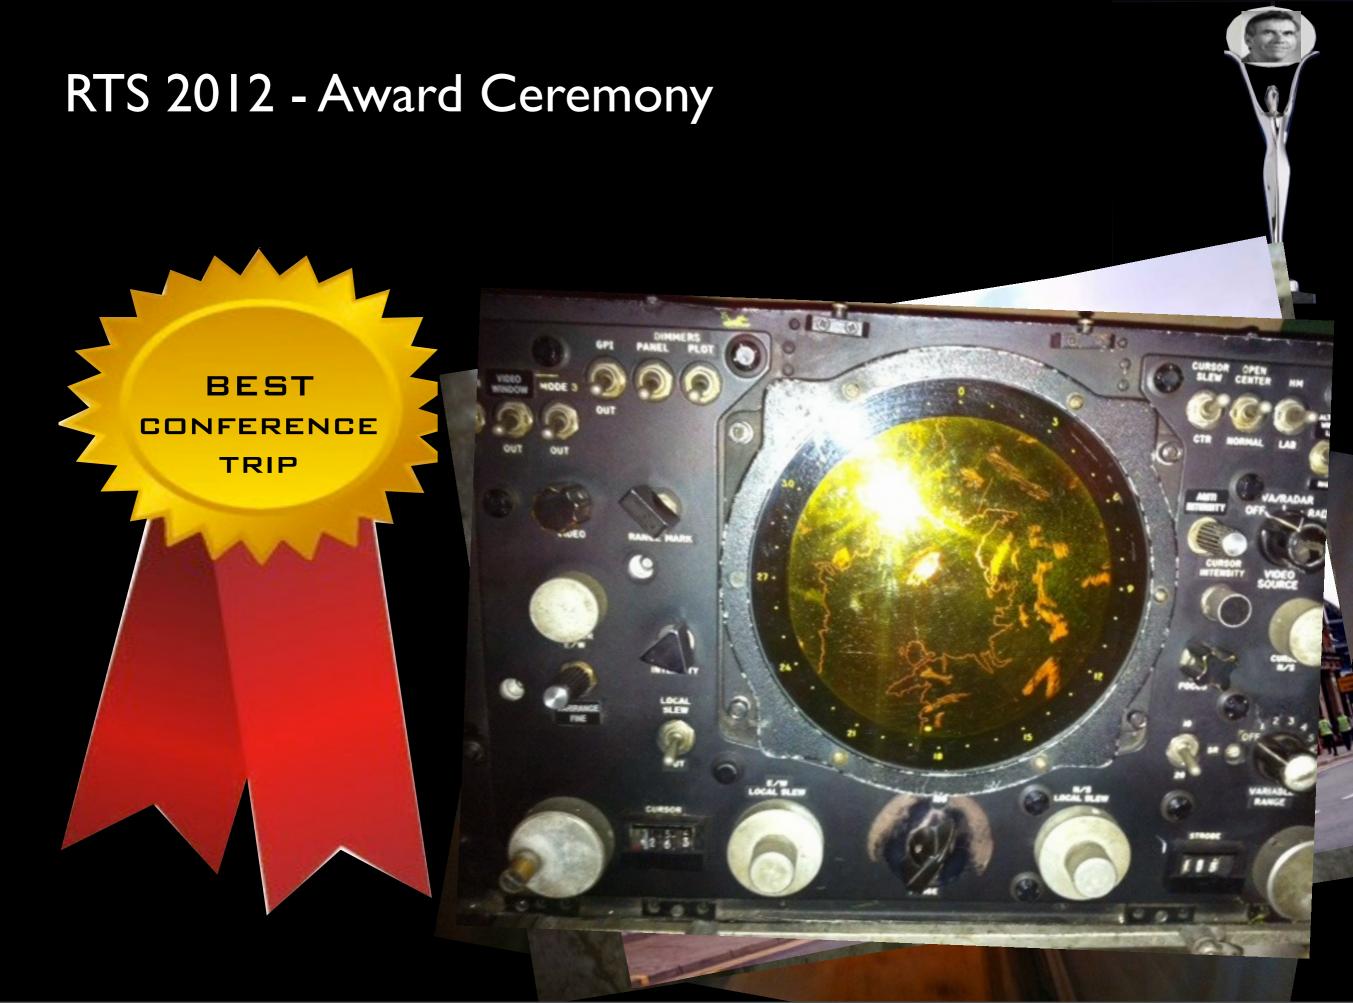

# RTS 2012 - Award Ceremony MOST INNOVATIVE **PARTICIPANT** set file o909\_2012apr\_1305

"A one element interferometer is like half a pair of scissors" - G. Purcell

"Sensitivity is king, and dynamic range is the dominant queen" - J. Jonas.