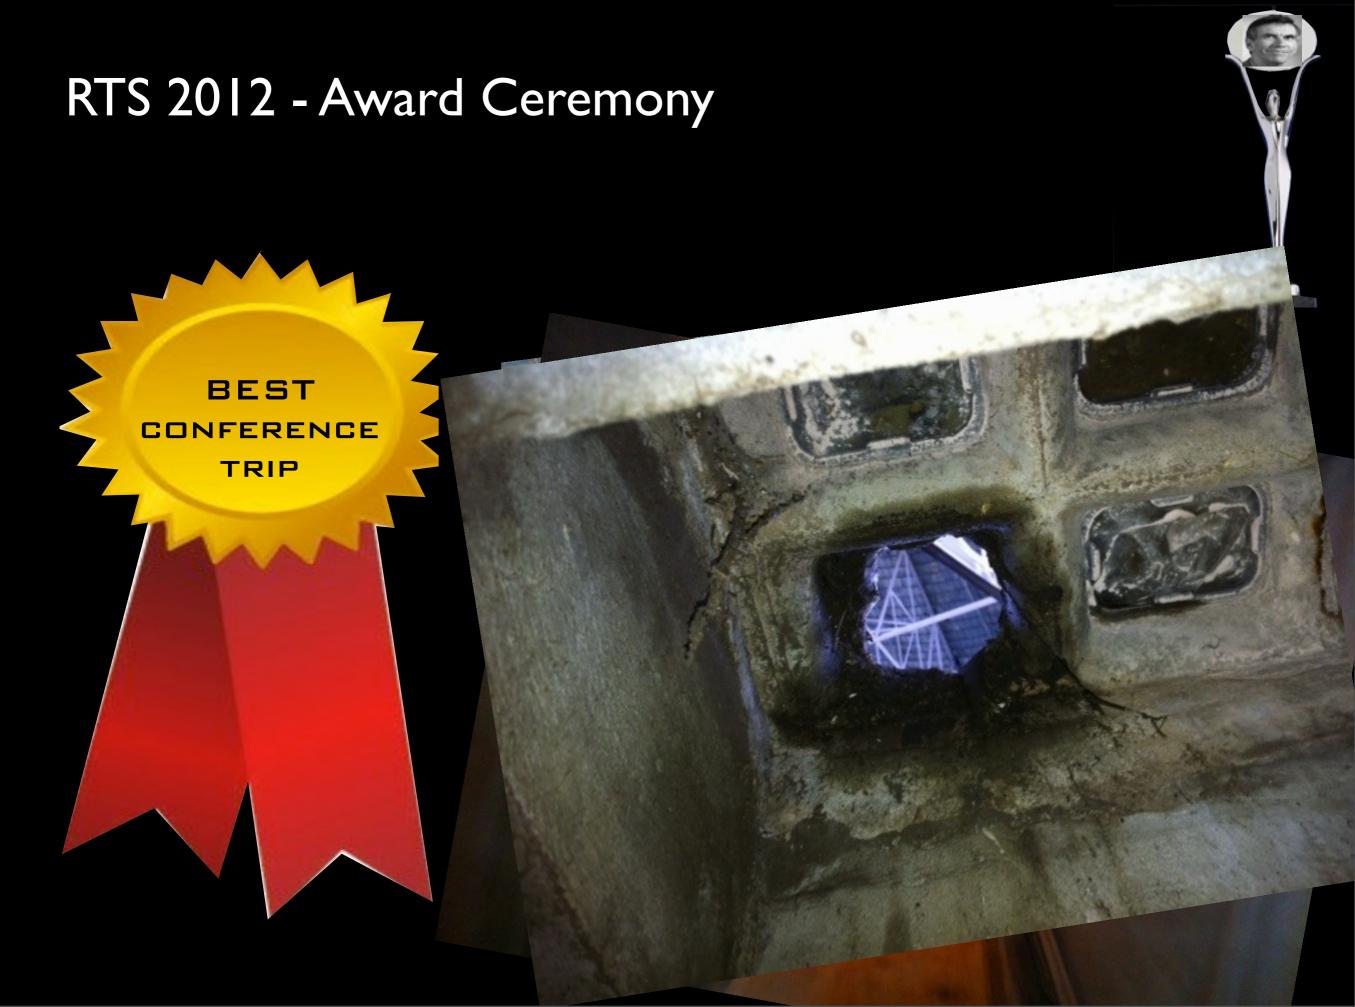

# RTS 2012 - Award Ceremony MOST INNOVATIVE **PARTICIPANT** set file o909\_2012apr\_1305

"A one element interferometer is like half a pair of scissors" - G. Purcell

"Sensitivity is king, and dynamic range is the dominant queen" - J. Jonas.